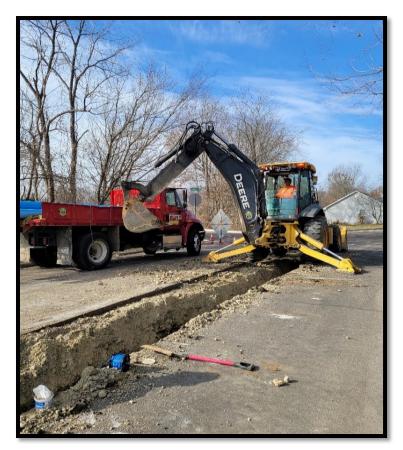

- > 712 South Bishop (new Jiffy Lube)
  - Replacement of pole, underground primary extensions, new transformer and new metering for commercial development.
- > 1600 Old Wire Outer Road
  - Installation of new pole and underground electric distribution system in conjunction with commercial redevelopment
- MO S&T General Services Building & Dangerous Materials Storage Building Overhead and underground primary extensions, new transformer, and metering for commercial development
- MO S&T East Substation
  - Extension of overhead 34.5 kV system and installation of new metering.
- ➤ Alley west of Rolla Street between 8<sup>th</sup> & 9th Streets
  - Reconfiguration to accommodate new multi-story residential housing unit

#### WATER DEPARTMENT

HyPoint 2 Well

Fire on January 30, 2023 with minor damage to interior. Placed back into service March 7, 2023. Converted service line from overhead to underground, including new pad-mounted transformer and metering.

- Completed Projects
  - MO S&T relocation of water meter on State Street north of 11<sup>th</sup> Street
  - Replacement of old water main
    - Sycamore Drive from Highway O to Cypress Drive
    - Cypress Drive from Sycamore Drive to Turkey Run
- Upcoming Projects Replacement of old water main
  - 18<sup>th</sup> Street from Maxwell Street to Farrar Drive
  - Eastwood Drive
  - Elmwood Drive
  - Main Street from 9<sup>th</sup> Street to 10<sup>th</sup> Street
  - Main Street from Main to Rolla Street
  - 10<sup>th</sup> Street from Main Street to State Street
  - Rolla Street from 10<sup>th</sup> Street to 11th Street
  - East portion of Green Acres Drive
  - South Olive Street