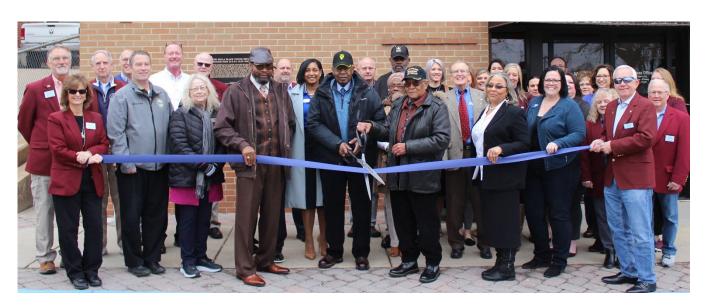

#### Colored USO Recognition

On Thursday, February 7th, the St. Robert Historical Preservation Society and RMU held a plaque dedication ceremony honoring the history of the RMU Office Building. The building was built in 1941 to house the Black USO in Rolla, MO. It opened to soldiers on February 7, 1942. It housed the USO throughout World War II, thousands of soldiers used the building for recreational activities, including a ball room that was located on the second floor. In December of 1945, the federal government sold the building to Rolla Municipal Utilities, and it has housed our offices ever since. We are proud to have this plaque to remember the great history of our building and all the soldiers who passed through here.