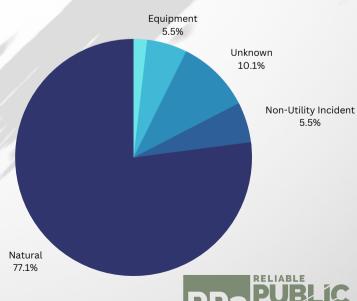

SAIFI (All-in) - System Average Interruption Frequency Index (# of interruptions per customer for all customers)

| Outage Causes        | '18 | '19 | '20 | '21 | '22 |
|----------------------|-----|-----|-----|-----|-----|
| Power Supply         | 3   | 0   | 0   | 0   | 2   |
| Equipment            | 17  | 19  | 14  | 19  | 6   |
| Natural              | 47  | 66  | 23  | 42  | 84  |
| Utility Human Error  | 0   | 0   | 1   | 1   | 0   |
| Non-Utility Incident | 9   | 9   | 1   | 1   | 6   |
| Unknown              | 20  | 15  | 28  | 19  | 11  |
| Totals               | 96  | 109 | 67  | 75  | 109 |